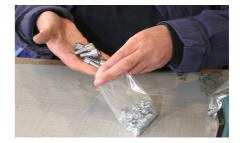

### Description

Galol SA has a section where previously coated parts are sorted 100%. Possible defetcs are checked visually here and defective parts are separated.

Specialized personnel make this task and they receive specific training on the job hey perfom and they also have the necessary equipment to conduct this delicate work.